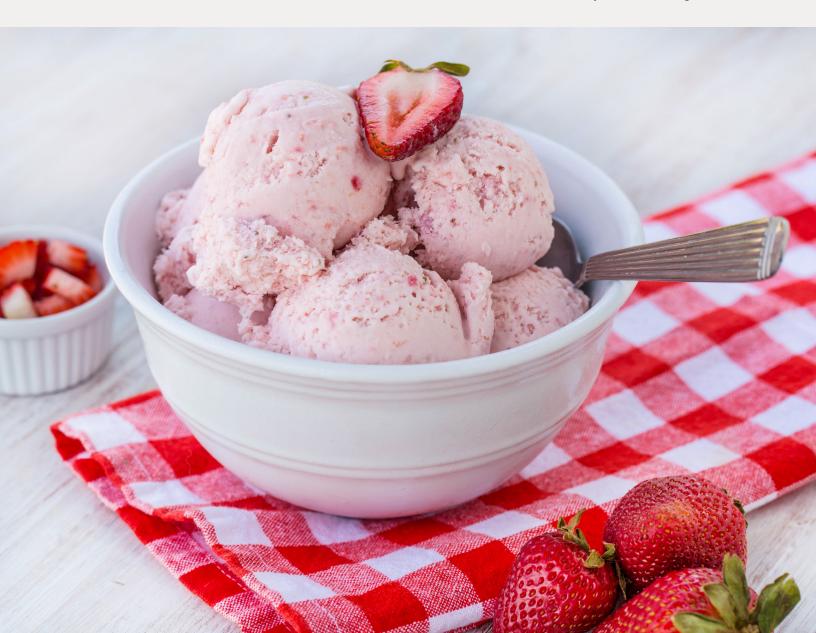

## Strawberry Banana (N)ice Cream

Makes 1 serving

## INGREDIENTS

- 1 frozen banana
- 1 cup frozen strawberries
- ¼ cup milk of your choice
- 1 scoop protein powder of your choice (PALM Vegan Complete Protein Powder in French Vanilla is Christaney's favorite)
- 2-4 fresh strawberries

## INSTRUCTIONS

- Place the frozen fruit and milk into a highspeed blender or food processor. Blend on medium to high until a thick, even consistency is formed.
- 2. Add the protein powder and blend until evenly distributed.
- 3. Top with sliced fresh strawberries.
- 4. Serve immediately and enjoy!